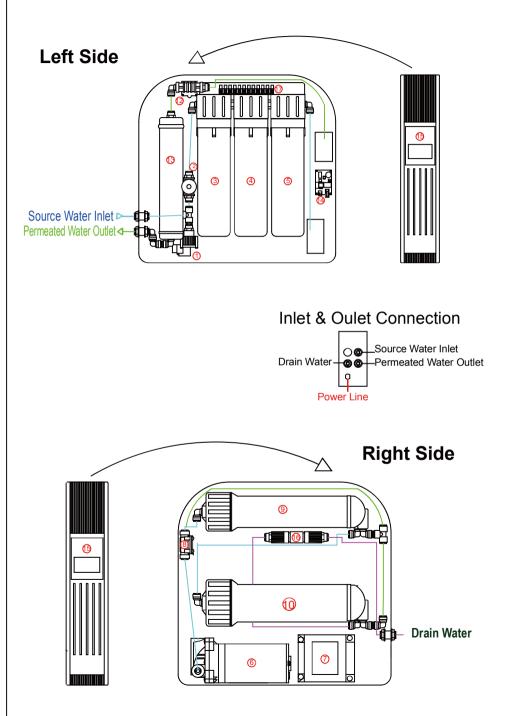

## **AQUA CUBE BOX- All in one system Streamline / Digit flow monitor / Easy replacement**

inside right

inside left

Digital flow monitor

## SYSTEM FLOW CHART