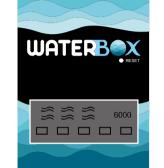

# DF-818 DIGIT FLOW COUNTER (AQB-600DF model only)

#### Model: DF-818

#### **Design and description:**

Simple and functional reminder for any home RO appliance. Total volume flow counter DF-818

LCD display: Flow volume (from 6000 to 0) Flow column (from 5 to 0) Total flow counting : 6000liter Alarming reminder : 3-ton beep In/out connection : 1/4"

#### Display:

Machine in use, the display will last 2 minute and then extinguish. If checking the status, please pin the RESET hole.

#### Setting:

After new filters installed, please pin the RESET hole about 3-4 seconds till the display shows volume 6000 and 5 column full black.

#### Alarming buzzer:

When flow volume gets to 0, and flow column empty. The machine will beep 3 times. After filters replaced, and pin RESET, no more beeper. If not, whenever turn on water, machine will beep 3 times.