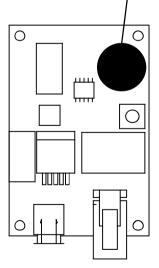

# DF-818 DIGIT FLOW COUNTER (AQB-600DF model only)

#### Model: DF-818

#### **Design and description:**

Simple and functional reminder for any home RO appliance. Total volume flow counter DF-818

LCD display: Flow volume (from 6000 to 0) Flow column (from 5 to 0) Total flow counting : 6000liter Alarming reminder : 3-ton beep In/out connection : 1/4"